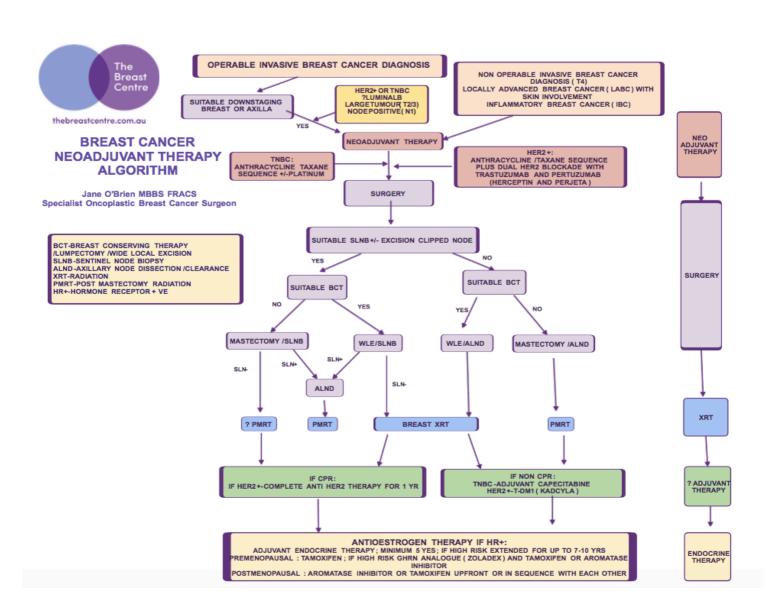

C EDACC

Specialist Breast Cancer & Oncoplastic Surgeon

#### The Breast Centre at St Vincent's Private Hospital East Melbourne

Suite 92, Level 9, 166 Gipps Street East Melbourne VIC 3002

- T (03) 9928 6261 F (03) 9928 6260
- E jane.obrien@svha.org.au
- W www.thebreastcentre.com.au
- f facebook.com/drjaneobrien
- instagram.com/drjaneobrien



## **BREAST CANCER SURGICAL TREATMENT ALGORITHM**





MBBS FRACS

Specialist Breast Cancer & Oncoplastic Surgeon

#### The Breast Centre at St Vincent's Private Hospital East Melbourne

Suite 92, Level 9, 166 Gipps Street East Melbourne VIC 3002

- T (03) 9928 6261 F (03) 9928 6260
- E jane.obrien@svha.org.au
- W www.thebreastcentre.com.au
- f facebook.com/drjaneobrien
- instagram.com/drjaneobrien



## BREAST CANCER NEOADJUVANT THERAPY ALGORITHM