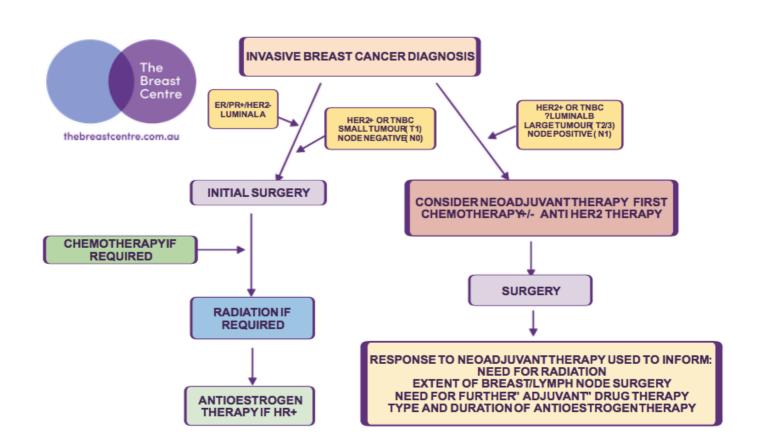

# **BREAST CANCER TREATMENT SEQUENCING ALGORITHM**

# BREAST CANCER TREATMENT SEQUENCING ALGORITHM

Jane O'Brien MBBS FRACS Specialist Oncoplastic Breast Cancer Surgeon

MBBS FRACS

Specialist Breast Cancer & Oncoplastic Surgeon