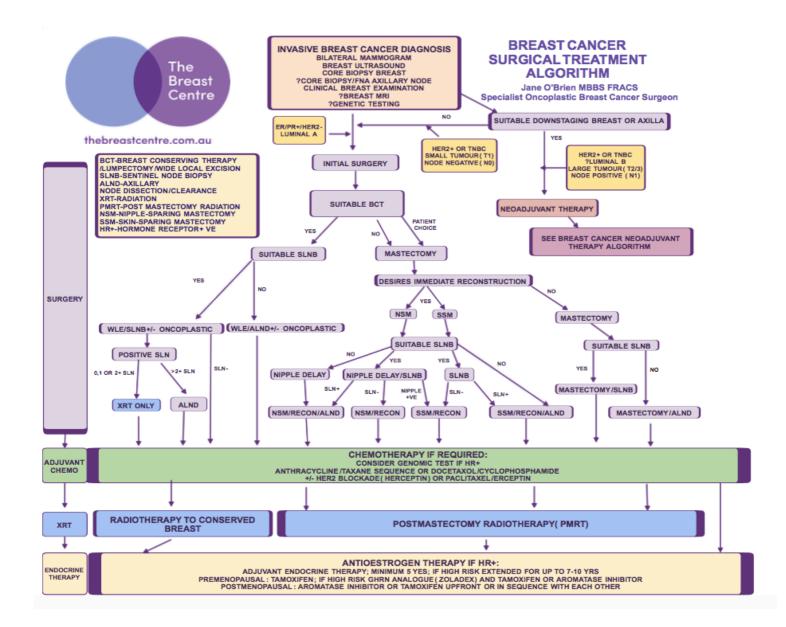

## **BREAST CANCER SURGICAL TREATMENT ALGORITHM**

MBBS FRACS

Specialist Breast Cancer & Oncoplastic Surgeon