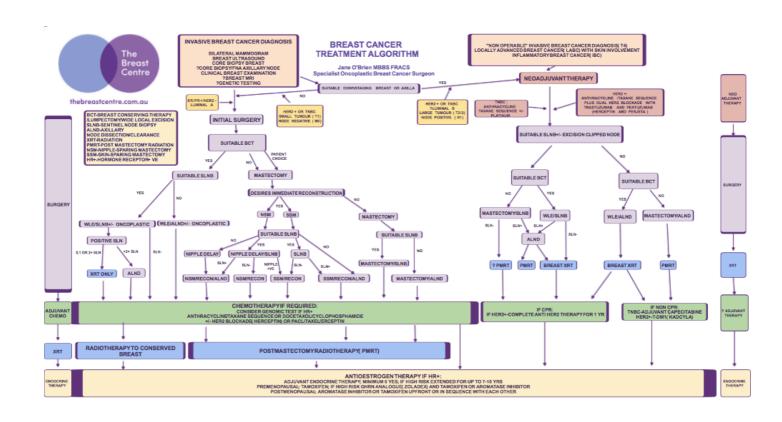

# **BREAST CANCER TREATMENT ALGORITHM**

MDDC EDACC

Specialist Breast Cancer & Oncoplastic Surgeon