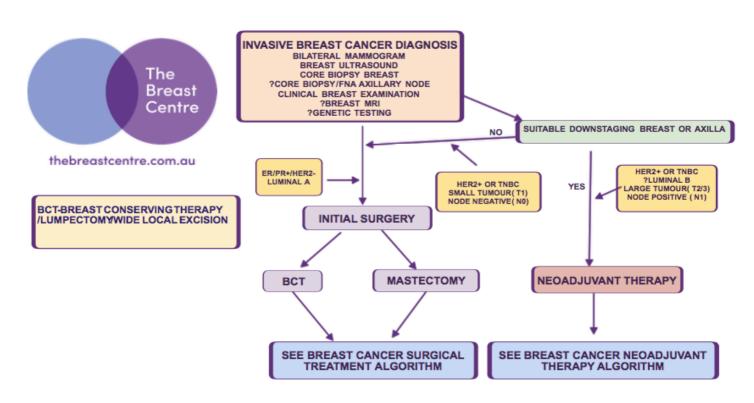

# **BREAST CANCER TREATMENT ALGORITHM**

MDDC EDACC

Specialist Breast Cancer & Oncoplastic Surgeon