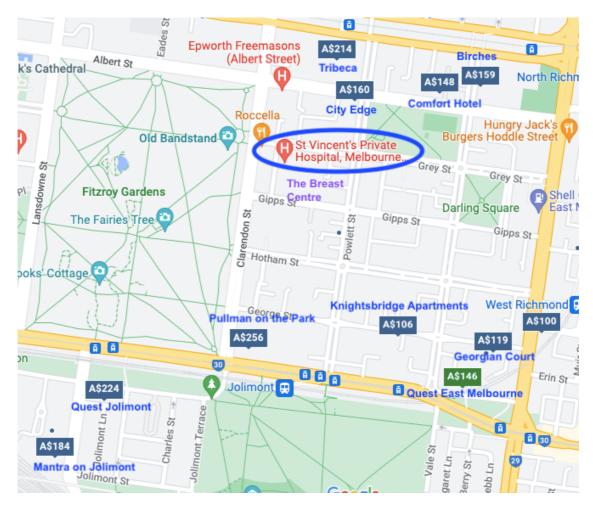

#### **Accommodation near St Vincent's Private Hospital East Melbourne**

Accommodation is available locally in East Melbourne close to St Vincent's Private Hospital East Melbourne in a range of hotels and serviced apartments. Many of the accommodation providers listed in the SVPH <u>Accommodation Guide</u> offer a reduced rate to St Vincent's Private patients – please mention your admission when making a booking.

Pullman Melbourne On The Park 192 Wellington Parade, East Melbourne www.pullmanonthepark.com.au/

#### **Tribeca Serviced Apartments**

9C / 166 Albert Street, East Melbourne, VIC www.tribecaservicedapartments.com.au/

#### **Mantra on Jolimont**

133 Jolimont Road, East Melbourne VIC

https://www.mantra.com.au/victoria/melbourne-and-surrounds/melbourne/accommodation/hotels/mantra-on-jolimont/

## **Birches Serviced Apartments**

160 Simpson Street, East Melbourne www.birches.com.au

#### **Quest Jolimont**

153 – 155 Wellington Parade South, East Melbourne www.questjolimont.com.au

**Quest East Melbourne**48 Wellington Parade, East Melbourne
www.questeastmelbourne.com.au

## **City Edge East Melbourne Serviced Apartments**

- City Edge Albert
- City Edge Gipps
- City Edge Treasury

179 Powlett Street, East Melbourne

https://www.cityedge.com.au/locations/east-melbourne/

# **Comfort Hotel East Melbourne** 90 Albert Street, East Melbourne

www.comforthoteleastmelbourne.com.au

# Knightsbridge Apartments 101 George Street, East Melbourne www.knightsbridgeapartments.com.au

# **Georgian Court Bed and Breakfast**

21-25 George Street, East Melbourne www.georgiancourt.com.au